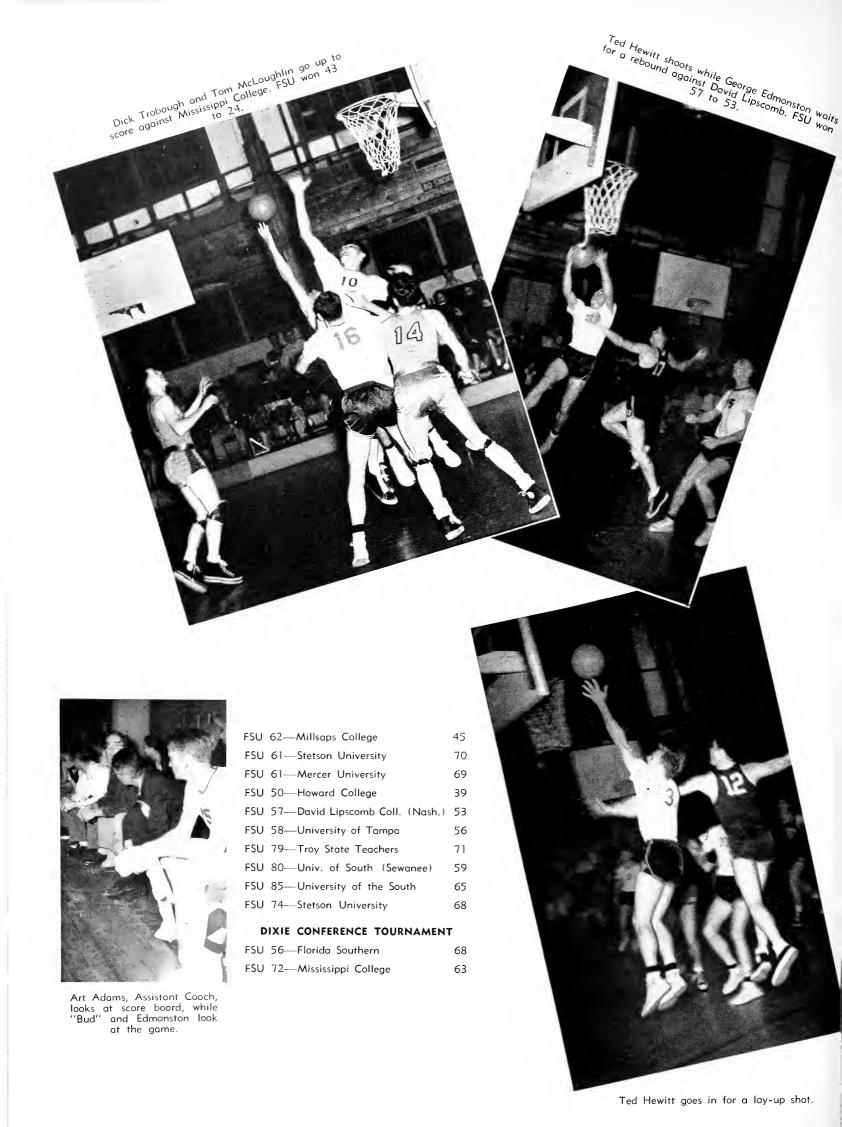

|
| Howard College            | 58                                                                                                                                                                                                      |
| Birmingham-Southern Colle | ge55                                                                                                                                                                                                    |
|                           | Mississippi Callege College of Charleston Central College Drury College Southwest Missouri State University of Tampa Florida Southern College Florida Southern College Mercer University Howard College |





HEAD BASKETBALL COACH, J. K. ''BUD'' KENNEDY.





## Volleyball



#### VOLLEYBALL TEAM-STATE AAU CHAMPIONS, 1950

Back Row (left to right): Coach Bill Odeneal, Louis Groot, Charles Floyd, Jack Wilson, Bob Johnson, Danny Hobbs, Ronald Pickett, Myrt Cates.

Middle Row: Max Woitschek, John Fortune, Emerson Kramer, Max Bayard, Bob Greene, Wallace Cox.

Front Row: Mgr. Wallace Yaeger.



Serving with a screen, Wallace Cox serves while Ronald Pickett, Charlie Floyd, Emerson Kramer, and Jack Wilson stand up front waiting.



### **Gymnastics**



Undefeated in dual meets with Indiana, Georgia Tech, Illinois, and Maryland. Winners of three championship meets with the nation's best college teams. That's the record of the FSU gymnastics team under Coach Hartley Price in their maiden sason.

At the National AAU meet Seminole co-captain Bill Roe